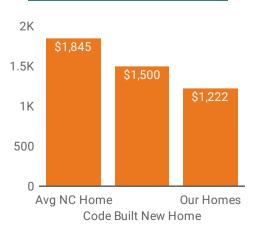

## Home Energy Savings

Pounds of Carbon Emissions Avoided

**60.0** Lifetime Average HERS Score

Annual Energy Cost Comparison

## Annual Energy Savings

4

Avg Annual Home Energy Savings vs Existing NC Home

868 Kilowatt Hours of Electricity