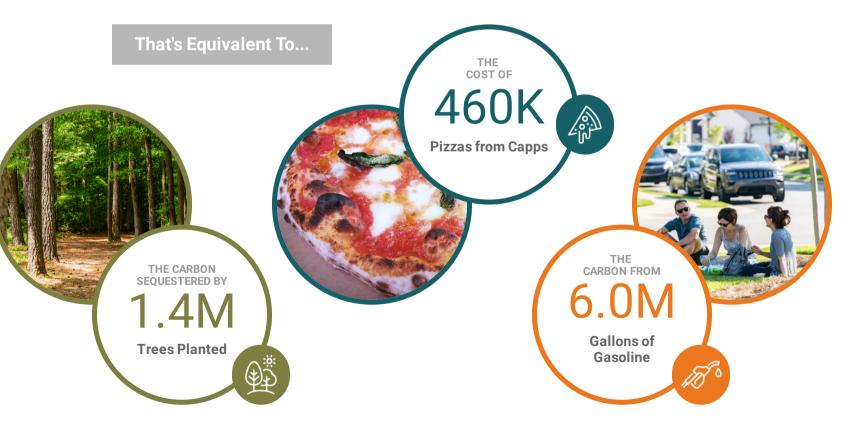

## **Community** Energy Savings

117M Pounds of Carbon **Emissions Avoided** 

60.0

Lifetime Average **HERS Score** 

Homes in Community with Net-Zero Electric Bills

All homes in Briar Chapel are NGBS Green Certified and inspected to meet requirements for Energy, Water, Indoor Air Quality, Material Use, and Site Management.