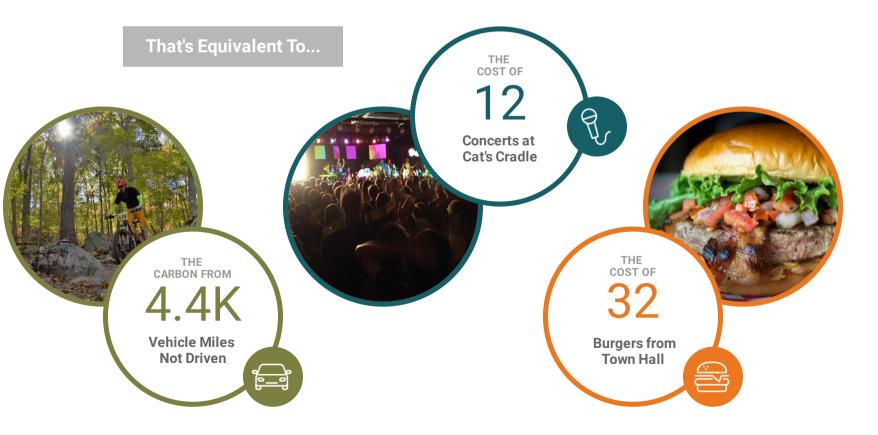

Avoided



60.6 Lifetime Average



**HERS Score** 

Homes in Community with

Net-Zero Electric Bills



All homes in Briar Chapel are NGBS Green Certified and inspected to meet requirements for Energy, Water, Indoor Air Quality, Material Use, and Site Management.

#### **Lifetime Energy Savings** 4

Estimated cumulative savings versus average existing NC home



\$5.8M Cumulative Energy Savings Over Lifetime of Community

37M **Kilowatt Hours of Electricity** 







## Home Energy Savings

Pounds of Carbon Emissions Avoided



Lifetime Average HERS Score



Annual Energy Cost Comparison



### F Lifetime Energy Savings

Estimated cumulative savings versus home built to NC Code standards



Avg Annual Home Energy Savings vs New Home Built to NC Code

900 Kilowatt Hours of Electricity





#### Data Compiled, Verified, and Summarized by Southern Energy Management / southern-energy.com