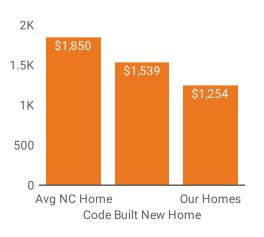

## Home Energy Savings

Pounds of Carbon Emissions Avoided

Lifetime Average HERS Score

Annual Energy Cost Comparison